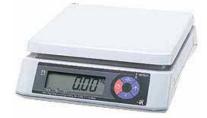

### <u>IPC</u>

#### Compact & Versatile

The IPC is a portable scale with a compact design. It allows users to measure weights of items from 1 g to 30 kg.