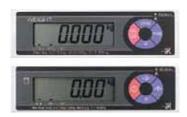

#### Large Display Panel

The LCD panel is large and positioned at an angle for easy viewing to prevent misreading. A dual display (front and back) model is also available on order.