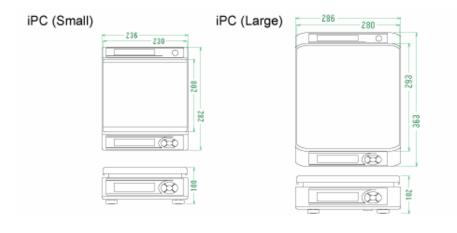

#### Dimensions

#### **Specifications**

| Model                           | Small                                                                                                                                                                                                                                      |                   |  |
|---------------------------------|--------------------------------------------------------------------------------------------------------------------------------------------------------------------------------------------------------------------------------------------|-------------------|--|
| Platter size                    | 230 x 200 mm                                                                                                                                                                                                                               |                   |  |
|                                 | Approval type                                                                                                                                                                                                                              | Non approval type |  |
| Capacity and minimum graduation | 3kg/1g(0~1.5kg),<br>2g(1.5~3kg)<br>6kg/2g(0~3kg),<br>5g(3~6kg)                                                                                                                                                                             | 3kg/1g<br>6kg/2g  |  |
| Weighing method                 | Electric resistance method                                                                                                                                                                                                                 |                   |  |
| LCD panel                       | Six digits(7-segment), character height 25 mm                                                                                                                                                                                              |                   |  |
| Display information             | 6-digit weight, battery indicator, decimal point, net weight indicator,<br>stability indicator, minus sign, and unit of measurement                                                                                                        |                   |  |
| Net weight measurement          | Subtraction of tare weight by key input                                                                                                                                                                                                    |                   |  |
| Power                           | Dry Cell 2 pieces (can be operated for 500 hours with alkaline dry D-<br>Type batteries) or AC Adaptor (No Dry Cell and/or AC adaptor are<br>included in the shipment) Auto Power Off function (can be set to 60<br>min., 20 min., or off) |                   |  |
| Operational temperature         | -5°C ~ 40°C                                                                                                                                                                                                                                |                   |  |
| Outer dimensions (W x D x H)    | 236 x 282 x 100 mm                                                                                                                                                                                                                         |                   |  |
| Weight                          | 2.0kg (excluding batteries)                                                                                                                                                                                                                |                   |  |
| Approvals                       | OIML,CE conformity for approval type                                                                                                                                                                                                       |                   |  |

## **Trade Scales Limited**

| Model                           | Large                                                                                                                                                                                                                                      |                     |  |
|---------------------------------|--------------------------------------------------------------------------------------------------------------------------------------------------------------------------------------------------------------------------------------------|---------------------|--|
| Platter size                    | 280 x 293 mm                                                                                                                                                                                                                               |                     |  |
|                                 | Approval type                                                                                                                                                                                                                              | Non approval type   |  |
| Capacity and minimum graduation | 15kg/5g(0-7.5kg),<br>10g(7.5~15kg)<br>30kg/10g(0~15kg),                                                                                                                                                                                    | 15kg/5g<br>30kg/10g |  |
|                                 | 20g(15~30kg)                                                                                                                                                                                                                               |                     |  |
| Weighing method                 | Electric resistance method                                                                                                                                                                                                                 |                     |  |
| LCD panel                       | Six digits(7-segment), character height 25 mm                                                                                                                                                                                              |                     |  |
| Display information             | 6-digit weight, battery indicator,dicimal point, net weight indicator, stability indicator, minus sign, and unit of measurement                                                                                                            |                     |  |
| Net weight measurement          | Subtraction of tare weight by key in                                                                                                                                                                                                       |                     |  |
| Power                           | Dry Cell 2 pieces (can be operated for 500 hours with alkaline dry D-<br>Type batteries) or AC Adaptor (No Dry Cell and/or AC adaptor are<br>included in the shipment) Auto Power Off function ( cb be set to 60 min.,<br>20 min., or off) |                     |  |
| Operational temperature         | $-5^{\circ}C \sim 40^{\circ}C$                                                                                                                                                                                                             |                     |  |
| Outer dimensions (W x D x H)    | 286 x 363 x 102 mm                                                                                                                                                                                                                         |                     |  |
| Weight                          | 3.2kg (excluding batteries)                                                                                                                                                                                                                |                     |  |
| Approvals                       | OIML,CE conformity for approval type                                                                                                                                                                                                       |                     |  |